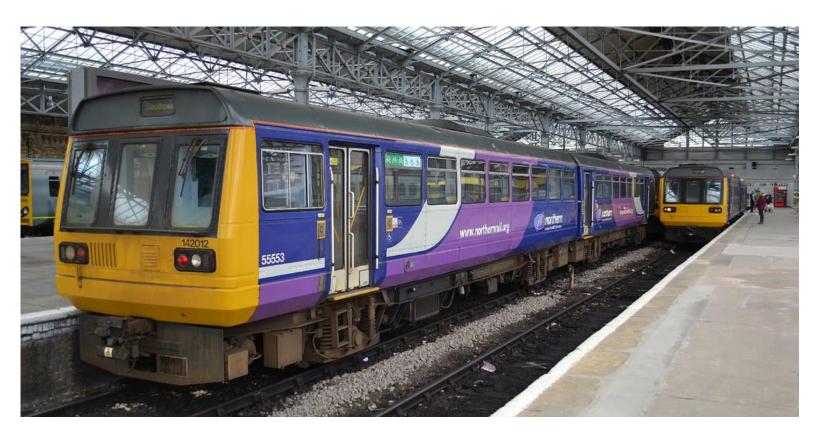

## Rolling Stock

### Northern Power Cut?

James Howles

Rail Sustainability Summit 2017