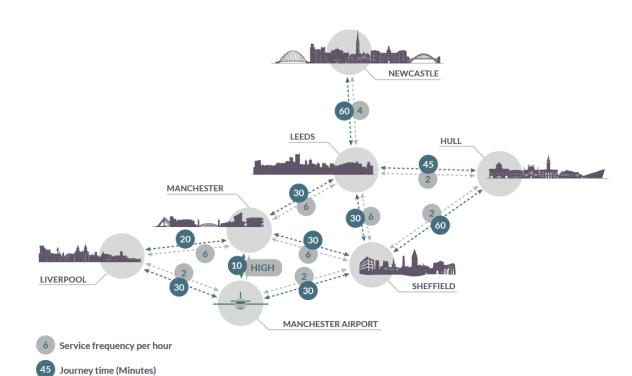

### What is Northern Powerhouse Rail?

James Howles

Rail Sustainability Summit 2017